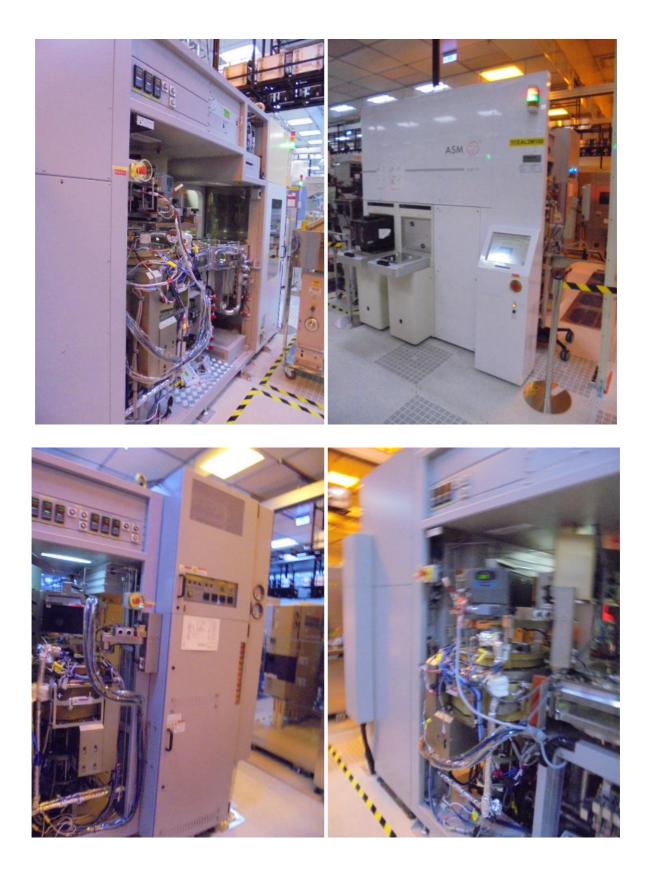

## **PTW ASIA PTE LTD**

| ASM International Eagle-12 Rapidfire<br>PECVD (Chemical Vapor Deposition) |                                   |
|---------------------------------------------------------------------------|-----------------------------------|
| Manufacturer                                                              | ASM                               |
| Model                                                                     | Eagle-12 Rapidfire                |
| Product Description                                                       | PECVD (Chemical Vapor Deposition) |
| Year of Manufacture                                                       | TBD                               |
| Serial Number                                                             | 1289                              |
| Wafer Size                                                                | 300mm                             |