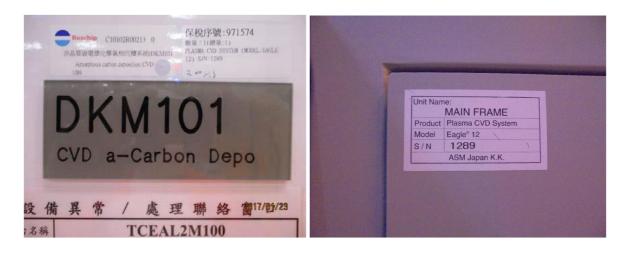

## **PTW ASIA PTE LTD**

| ASM International Eagle-12 Rapidfire<br>PECVD (Chemical Vapor Deposition) |                                   |
|---------------------------------------------------------------------------|-----------------------------------|
| Manufacturer                                                              | ASM                               |
| Model                                                                     | Eagle-12 Rapidfire                |
| Product Description                                                       | PECVD (Chemical Vapor Deposition) |
| Year of Manufacture                                                       | TBD                               |
| Serial Number                                                             | 1289                              |
| Wafer Size                                                                | 300mm                             |